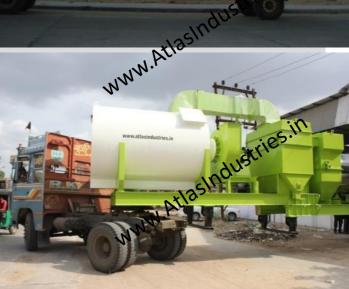

#### Chassis arrangement for MDM 45 (40-60 tph):

Chassis 1: Four bin feeder on single axle.

Chassis 2: Drying and mixing unit + pollution control unit on double axles.

Chassis 3: Fuel tank for dryer burner + Bitumen tank + Mineral filler + Control cabin and panel on single axle.

# FINAL PRODUCT AND LOADING

The delivery of the equipment was completed on time.

Below are few pictures during the loading of the equipment.