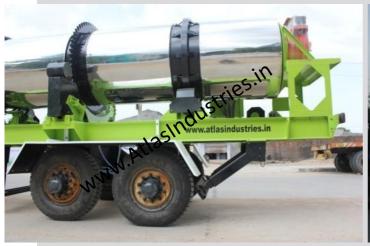

#### Chassis arrangement for MDM 45 (40-60 tph):

Chassis 1: Four bin feeder on single axle.

Chassis 2: Drying and mixing unit + pollution control unit on double axles.

Chassis 3: Fuel tank for dryer burner + Bitumen tank + Mineral filler + Control cabin and panel on single axle.

# FINAL PRODUCT AND LOADING

The delivery of the equipment was completed on time.

Below are few pictures during the loading of the equipment.