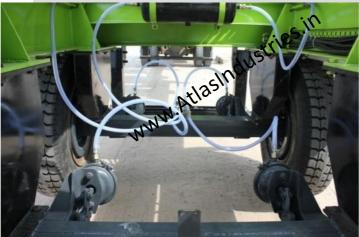

#### Chassis arrangement for MDM 45 (40-60 tph):

Chassis 1: Four bin feeder on single axle.

Chassis 2: Drying and mixing unit + pollution control unit on double axles.

Chassis 3: Fuel tank for dryer burner + Bitumen tank + Mineral filler + Control cabin and panel on single axle.

### INSTALLATION & COMMISSIONING

Atlas supported the customer to get the plant installed and commissioned in Philippines. One mechanical technician from Atlas visited to assist the mechanical work and one electrical technician visited to assist in the electrical work and calibration of the asphalt drum mix plant.

Below are few pictures of the equipment during the installation in Philippines.

Contact us on: contact@atlasindustries.in www.facebook.com/atlas.industries twitter.com/AI\_INDIA youtube.com/atlasindustriesindia