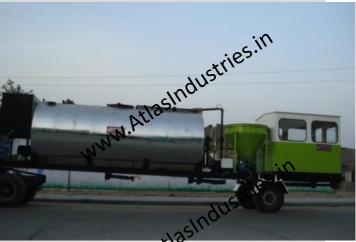

#### Chassis arrangement for MDM 45 (40-60 tph):

Chassis 1: Four bin feeder on single axle.

Chassis 2: Drying and mixing unit + pollution control unit on double axles.

Chassis 3: Fuel tank for dryer burner + Bitumen tank + Mineral filler + Control cabin and panel on single axle.

### INSTALLATION & COMMISSIONING

Atlas supported the customer to get the plant installed and commissioned in Philippines. One mechanical technician from Atlas visited to assist the mechanical work and one electrical technician visited to assist in the electrical work and calibration of the asphalt drum mix plant.

Below are few pictures of the equipment during the installation in Philippines.

Contact us on: contact@atlasindustries.in www.facebook.com/atlas.industries twitter.com/AI\_INDIA youtube.com/atlasindustriesindia