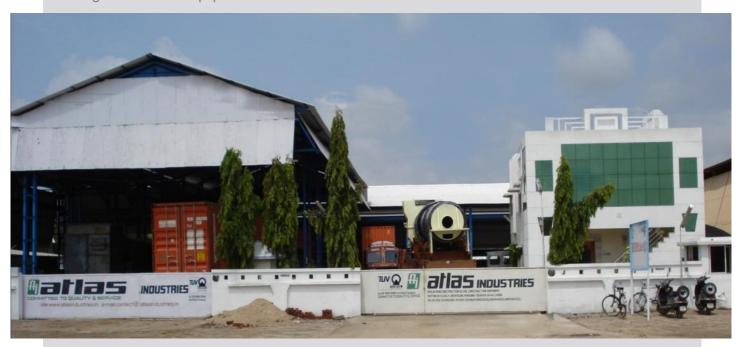

# ATLAS INDUSTRIES

CASE STUDY FOR 40-60 TPH MOBILE ASPHALT DRUM MIX PLANT PHILIPPINES.

#### **SOLUTION OFFERED**

We offered them our DM 45 (40-60 tph) – mobile asphalt drum mix plant. The package offered to them was with aggregate feeder, drying and mixing drum, LDO tank, load out conveyor, single bitumen tank, mineral filler, pollution control unit and control cabin with panel.