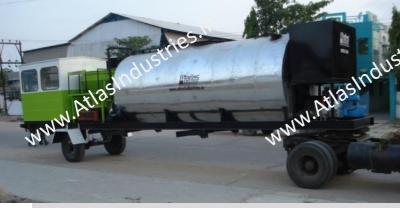

#### Chassis arrangement for MDM 45 (40-60 tph):

Chassis 1: Four bin feeder on single axle.

Chassis 2: Drying and mixing unit + pollution control unit on double axles.

Chassis 3: Fuel tank for dryer burner + Bitumen tank + Mineral filler + Control cabin and panel on single axle.

# FINAL PRODUCT AND LOADING

The delivery of the equipment was completed on time.

Below are few pictures during the loading of the equipment.