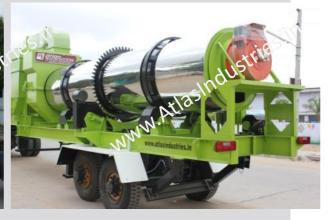

#### Chassis arrangement for MDM 45 (40-60 tph):

Chassis 1: Four bin feeder on single axle.

Chassis 2: Drying and mixing unit + pollution control unit on double axles.

Chassis 3: Fuel tank for dryer burner + Bitumen tank + Mineral filler + Control cabin and panel on single axle.

# FINAL PRODUCT AND LOADING

The delivery of the equipment was completed on time.

Below are few pictures during the loading of the equipment.