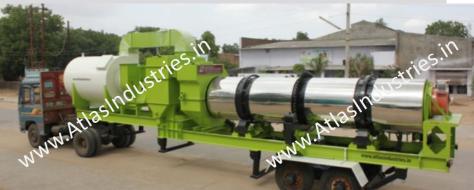

#### Chassis arrangement for MDM 45 (40-60 tph):

Chassis 1: Four bin feeder on single axle.

Chassis 2: Drying and mixing unit + pollution control unit on double axles.

Chassis 3: Fuel tank for dryer burner + Bitumen tank + Mineral filler + Control cabin and panel on single axle.

# FINAL PRODUCT AND LOADING

The delivery of the equipment was completed on time.

Below are few pictures during the loading of the equipment.