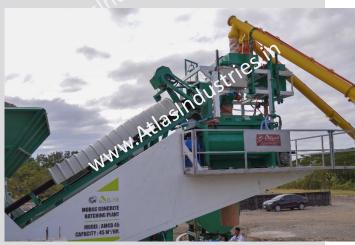

### **SOLUTION OFFERED**

Understanding the customer's requirement for this was important.

We offered them our 45 m3/hr. mobile concrete batch plant with a twin shaft mixer. Customer visited our existing plant sites and were happy with the product. They also took feedback from existing customers that are using the product since long time.

It is offered with 4 aggregate bins, silo for cement and fly ash and a compact chassis structure.

The entire plant was transported into  $1 \times 40$  open top +  $2 \times 40$  ft. containers meaning less transportation costs.

## **INSTALLATION & COMMISSIONING**

The offered plant is complete in all aspects and designed to produce a wide mix of ready mix concrete. Control panel offered is PLC type with SCADA for remote trouble shooting facility.