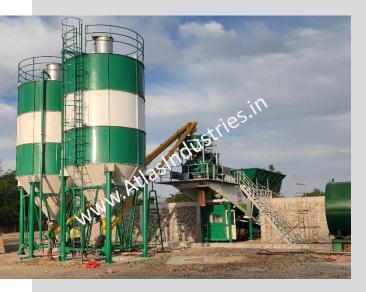

It is offered with 4 aggregate bins, silo for cement and fly ash and a compact chassis structure.

The entire plant was transported into  $1 \times 40$  open top +  $2 \times 40$  ft. containers meaning less transportation costs.