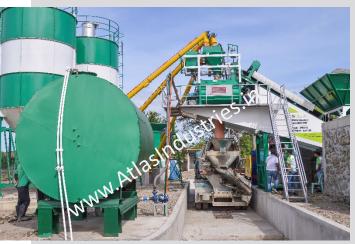

### **SOLUTION OFFERED**

Understanding the customer's requirement for this was important.

We offered them our 45 m3/hr. mobile concrete batch plant with a twin shaft mixer. Customer visited our existing plant sites and were happy with the product. They also took feedback from existing customers that are using the product since long time.

It is offered with 4 aggregate bins, silo for cement and fly ash and a compact chassis structure.

The entire plant was transported into  $1 \times 40$  open top +  $2 \times 40$  ft. containers meaning less transportation costs.

We sent two technicians for hassle free installation of the machine. Installation and trial run of the machine was offered to the outmost satisfaction of the customer.