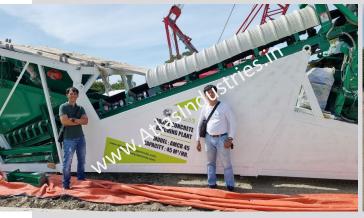

### **SOLUTION OFFERED**

Understanding the customer's requirement for this was important.

We offered them our 45 m3/hr. mobile concrete batch plant with a twin shaft mixer. Customer visited our existing plant sites and were happy with the product. They also took feedback from existing customers that are using the product since long time.

It is offered with 4 aggregate bins, silo for cement and fly ash and a compact chassis structure.

The entire plant was transported into  $1 \times 40$  open top +  $2 \times 40$  ft. containers meaning less transportation costs.