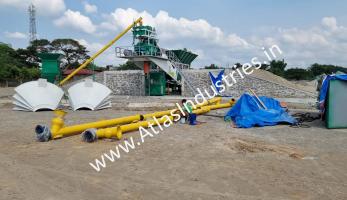

It is offered with 4 aggregate bins, silo for cement and fly ash and a compact chassis structure.

The entire plant was transported into  $1 \times 40$  open top +  $2 \times 40$  ft. containers meaning less transportation costs.

We sent two technicians for hassle free installation of the machine. Installation and trial run of the machine was offered to the outmost satisfaction of the customer.