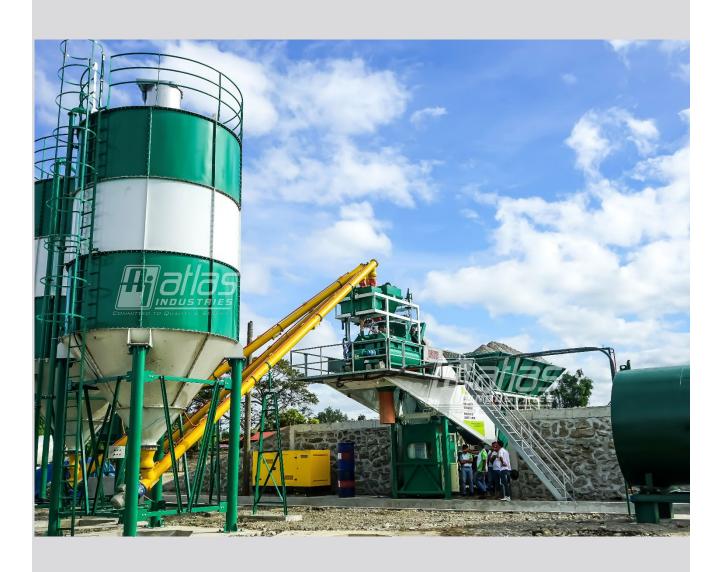

### **SOLUTION OFFERED**

Understanding the customer's requirement for this was important.

We offered them our 45 m3/hr. mobile concrete batch plant with a twin shaft mixer. Customer visited our existing plant sites and were happy with the product. They also took feedback from existing customers that are using the product since long time.

It is offered with 4 aggregate bins, silo for cement and fly ash and a compact chassis structure.

The entire plant was transported into  $1 \times 40$  open top +  $2 \times 40$  ft. containers meaning less transportation costs.

## **INSTALLATION & COMMISSIONING**

The offered plant is complete in all aspects and designed to produce a wide mix of ready mix concrete. Control panel offered is PLC type with SCADA for remote trouble shooting facility.