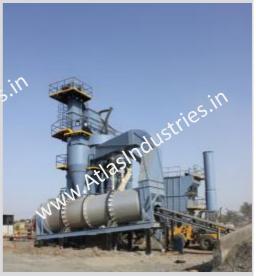

## INSTALLATION & COMMISSIONING

Atlas supported the customer to get the plant installed and commissioned in 45 days after order placement.

Below are few pictures of the equipment after the installation.