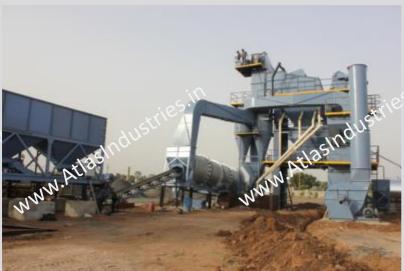

## INSTALLATION & COMMISSIONING

Atlas supported the customer to get the plant installed and commissioned in 45 days after order placement.

Below are few pictures of the equipment after the installation.