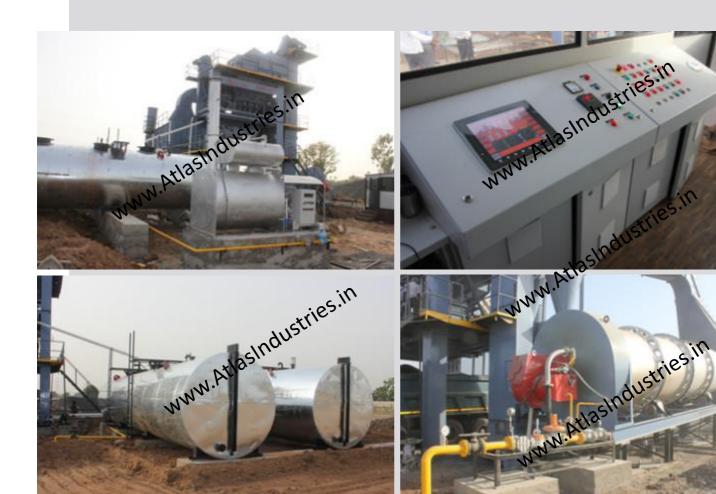

## INSTALLATION & COMMISSIONING

Atlas supported the customer to get the plant installed and commissioned in 45 days after order placement.

Below are few pictures of the equipment after the installation.