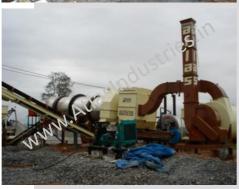

# INSTALLATION & COMMISSIONING

Atlas supported the customer to get the plant installed and commissioned in Nigeria. One mechanical technician from Atlas visited to assist the mechanical work and one electrical technician visited to assist in the electrical work and calibration of the asphalt plant. The support for the customized FO burner was also rendered to the customer.

Onsite operator training for running the plant and trouble shooting was also given. Below are the pictures of the installed plant.

Contact us on: contact@atlasindustries.in www.facebook.com/atlas.industries twitter.com/AI\_INDIA youtube.com/atlasindustriesindia